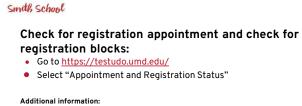

### **Registration Day FAQs**

- Registration is conducted on Testudo: <u>https://testudo.umd.edu/</u> - click "Registration (Drop/Add)"
- If you are unable to register due to a block, the error message will tell you who to contact
- If you receive a error message not related to a block, reach out to Leean via email and provide a screenshot of the error message