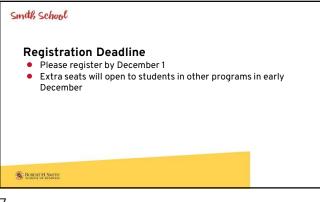

### **Registration Day FAQs**

- Registration is conducted on Testudo: <u>https://testudo.umd.edu/</u> - click "Registration (Drop/Add)"
- If you are unable to register due to a block, the error message will tell you who to contact
- If you receive a error message not related to a block, reach out to Leean via email and provide a screenshot of the error message