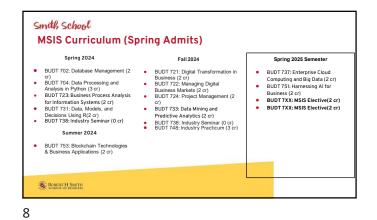

## Smith School MSIS Spring '25 Registration Information Session 3:00 - 3:20 pm: Registration logistics (Leean) 3:20 - 3:40 pm: Curriculum/making elective selections (Prof. Anand) 3:40 - 4:00 pm: Q&A

1