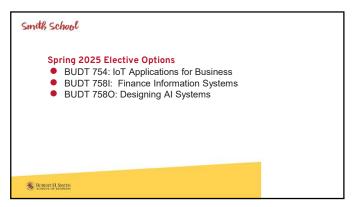

udent blocks:

- Health Center (Immunization Form)
- Graduate School (Bachelor's Transcript)
- Financial
  - Account balance due
    Unpaid parking tickets

School of BUSINESS

4

3

# SmtR School Registration Instructions • COMING SOON • Former Plus 1s, students on the accelerated curriculum, and "off track" students will receive individualized registration instructions via email

### Smith School

### **Registration Day FAQs**

- Registration is conducted on Testudo: <u>https://testudo.umd.edu/</u> - click "Registration (Drop/Add)"
- If you are unable to register due to a block, the error message will tell you who to contact
- If you receive a error message not related to a block, reach out to Leean via email and provide a screenshot of the error message

School of activities

6





7