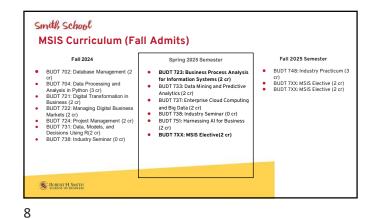

## Smith School MSIS Spring '25 Registration Information Session 1:00 - 11:20 am: Registration logistics (Leean) 1:20 - 11:40 am: Curriculum/making elective selections (Prof. Anand) 1:40 - 12:00 pm: Q&A