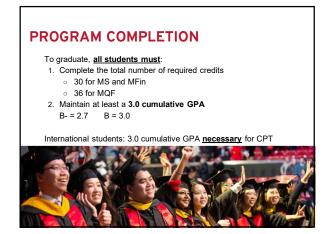

#### Smith School FALL 2023 ACADEMIC CALENDAR August 28 Semester & Term A Begin September 4 UMD Closed - Labor Day October 16 Term A Ends October 17 - 20 Term A Finals October 23 Term B Begins No Classes (Thanksgiving Recess) November 20 - 22 UMD Closed - Thanksgiving November 23 - 24 Semester & Term B Courses End December 14 December 18 – 20 Final Exams for Term B/Semester Courses Use Networth academic calendar: Do $\underline{\text{NOT}}$ use the University academic calendar